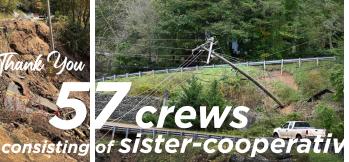

# When Blue Ridge Energy called,

crews from around the country answered.

#### Some Crews drove as long as 14+ hours

States shown in red showed up to lend a helping hand for our community

Thank You

Contractors

NCSR OLD US HWY 421

**Blue Ridge Energy** received mutual assistance from sister cooperatives, contractors, graders and tree trimming crews, with manpower totaling over 600 people during restoration efforts following Hurricane Helene.

#### Thank You Grading & Tree-Trimming Teams

Saying "thank you" doesn't adequately express the gratitude we feel towards the many sister-cooperatives, electric contractors, tree-trimming teams and grading crews on this list. Companies in this industry share a special bond, bound by the work we do for our communities. Often, you get a chance to lend a helping hand, hoping you're not the one asking for it down the road, but our friends were here to help when we needed it most.