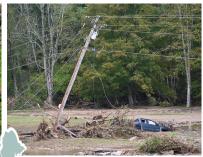

### **TO OUR MEMBERS:**

Hurricane Helene was the worst storm ever to impact our service area. We thank you for your prayers, thoughts and words of encouragement as we worked to not only repair our system, but rebuild it in many areas.