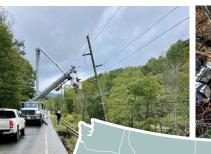

#### Some Crews drove as long as 14+ hours

States shown in red showed up to lend a helping hand for our community

Thank You

Contractors

NCSR OLD US HWY 421

**Blue Ridge Energy** received mutual assistance from sister cooperatives, contractors, graders and tree trimming crews, with manpower totaling over 600 people during restoration efforts following Hurricane Helene.