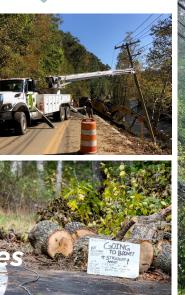

#### Some Crews drove as long as 14+ hours

States shown in red showed up to lend a helping hand for our community

Thank You

Contractors

NCSR OLD US HWY 421

**Blue Ridge Energy** received mutual assistance from sister cooperatives, contractors, graders and tree trimming crews, with manpower totaling over 600 people during restoration efforts following Hurricane Helene.

#### Thank You Grading & Tree-Trimming Teams

Saying "thank you" doesn't adequately express the gratitude we feel towards the many sister-cooperatives, electric contractors, tree-trimming teams and grading crews on this list. Companies in this industry share a special bond, bound by the work we do for our communities. Often, you get a chance to lend a helping hand, hoping you're not the one asking for it down the road, but our friends were here to help when we needed it most.