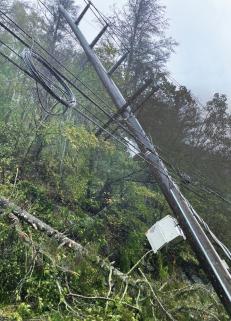

### **TO OUR MEMBERS:**

Hurricane Helene was the worst storm ever to impact our service area. We thank you for your prayers, thoughts and words of encouragement as we worked to not only repair our system, but rebuild it in many areas.

## Together, We're Mountain Strong.