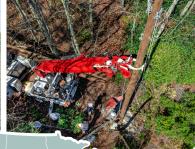

#### Some Crews drove as long as 14+ hours

States shown in red showed up to lend a helping hand for our community

Thank You

Contractors

NCSR OLD US HWY 421

**Blue Ridge Energy** received mutual assistance from sister cooperatives, contractors, graders and tree trimming crews, with manpower totaling over 600 people during restoration efforts following Hurricane Helene.